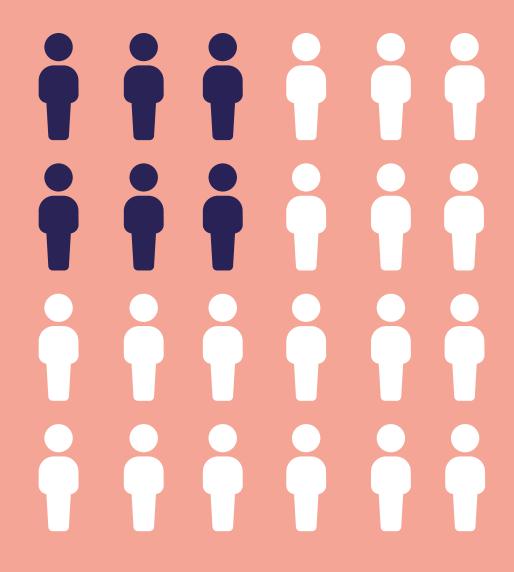

# #DidYouKnow 24 attendees kicked off their event with

#### Wodh!

Out of the five statements

Said they were only somewhat aware of Al

#### And 25% said they were completely unaware... :

#### On average, attendees were on the uninformed side

1. Unaware

2. Somewhat Unaware

3. Moderately Aware

4. Well Aware

5. Very Aware