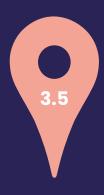

#### The event closed with 16 submissions via Focal

selected 'Well Aware'

### The average score went from 1.91 to 3.5!

1. Unaware

2. Somewhat Unaware

3. Moderately Aware

4. Well Aware

5. Very Aware