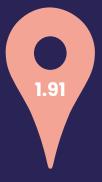

### The average score went from 1.91 to 3.5!

1. Unaware

2. Somewhat Unaware

3. Moderately Aware

4. Well Aware

5. Very Aware