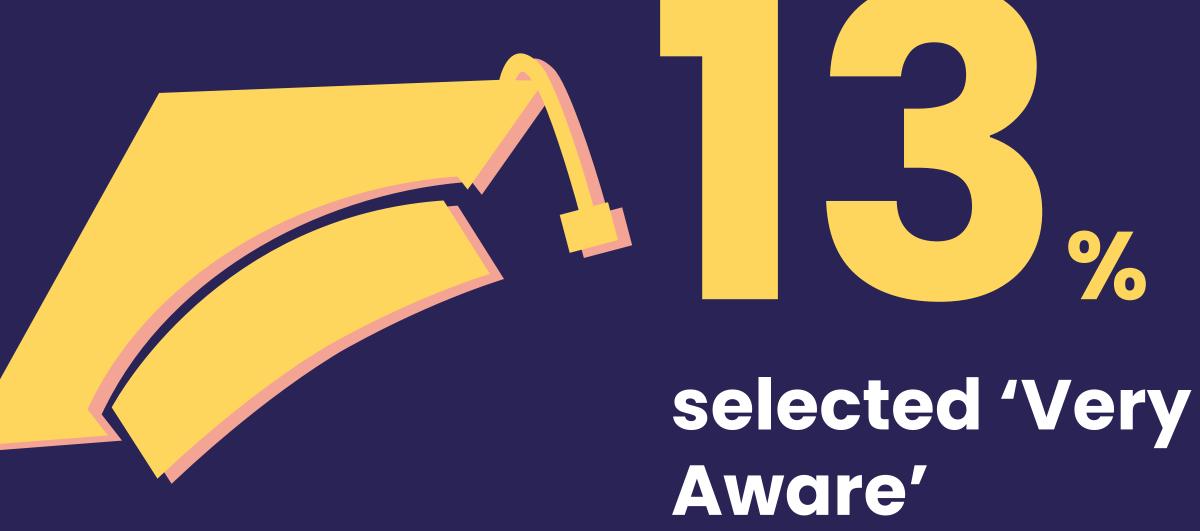

# #DidYouKnow 24 attendees kicked off their event with

#### Wodh!

Out of the five statements

Said they were only somewhat aware of Al